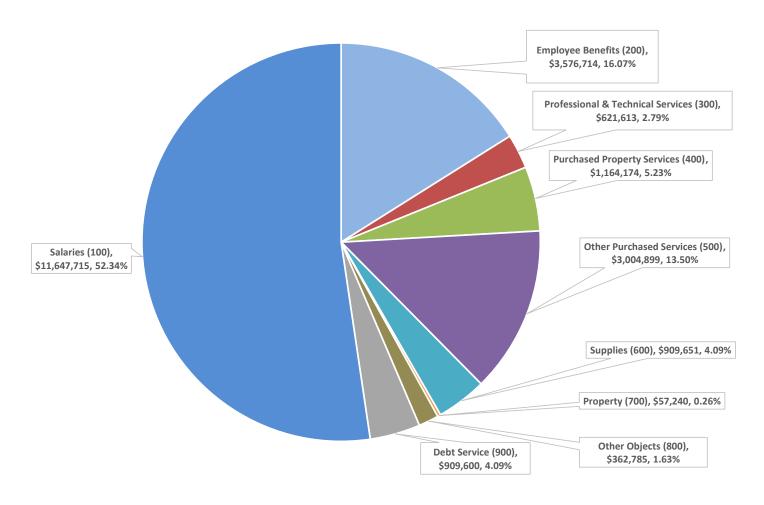

|                                         | 2020-2021  | 2020-2021  | 2021-2022  | 2021-2022  | 2022-2023  | 2023-2024  | % Over    | \$ Over   |                                                                                                                                            |
|-----------------------------------------|------------|------------|------------|------------|------------|------------|-----------|-----------|--------------------------------------------------------------------------------------------------------------------------------------------|
| DUDGET CUMMARY                          | Approved   | Actual     | Approved   | Actual     | Approved   | Requested  | last year | last year | Ohio et Booonintion                                                                                                                        |
| BUDGET SUMMARY EXPENDITURES BY OBJECT   | Budget     | Expense    | Budget     | Expense    | Budget     | Budget     |           |           | Object Description                                                                                                                         |
| CODE                                    |            |            |            |            |            |            |           |           |                                                                                                                                            |
| Salaries (100)                          | 10,732,733 | 10,327,388 | 10,959,635 | 10,608,313 | 11,264,218 | 11,647,715 | 3.40%     | 383,497   | Includes regular and extra compensatory wages for employees                                                                                |
| Employee Benefits (200)                 | 4,110,265  | 4,040,567  | 4,128,628  | 4,126,277  | 4,085,438  | 3,576,714  | -12.45%   | (508,724) | Contractual Benefits for employees including medical, life insurance, annuities and FICA/Medicare.                                         |
| Professional & Technical Services (300) | 493,119    | 487,442    | 542,483    | 518,072    | 580,241    | 621,613    | 7.13%     | 41,372    | Primarily legal, consulting, rehabilitative, and professional development services performed by outside contractors.                       |
| Property Services (400)                 | 1,105,039  | 994,851    | 1,098,382  | 1,092,253  | 1,110,663  | 1,164,174  | 4.82%     | 53,511    | Expenditures from these accounts are used for upkeep and repairs of school buildings and equipment.                                        |
| Other Services (500)                    | 2,273,042  | 2,064,946  | 2,649,932  | 2,594,902  | 2,873,375  | 3,004,899  | 4.58%     | 131,524   | Expenditures from these accounts are used primarily for transportation, communications, out of district tuition, travel, and conferences.  |
| Supplies and Materials (600)            | 648,727    | 544,256    | 682,445    | 655,761    | 746,466    | 909,651    | 21.86%    | 163,185   | Includes supplies, materials, textbooks, utilities such as heating oil.                                                                    |
| Equipment (700)                         | 39,161     | 32,074     | 37,668     | 28,031     | 75,309     | 57,240     | -23.99%   | (18,069)  | Funds from these accounts are used for new and replacement equipment.                                                                      |
| Other Objects (800)                     | 222,455    | 240,322    | 338,700    | 334,274    | 155,729    | 362,785    | 23.76%    | 207,056   | These accounts are used to budget for professional memberships, bond issuance costs, capital projects, and capital sinking fund transfers. |
| TOTAL                                   | 19,624,541 | 18,731,845 | 20,437,872 | 19,957,883 | 20,891,439 | 21,344,790 |           |           |                                                                                                                                            |
| Total General Fund                      | 19,624,541 | 18,731,845 | 20,437,872 | 19,957,883 | 20,891,439 | 21,344,790 |           |           |                                                                                                                                            |
| Debt Service                            | 1,539,200  | 1,539,200  | 1,500,250  | 1,488,025  | 793,800    | 909,600    |           |           |                                                                                                                                            |
| Debt Service - Principal Only           | 1,380,000  | 1,380,000  | 1,380,000  | 1,380,000  | 735,000    | 830,200    |           |           |                                                                                                                                            |
| Total Expenditures                      | 21,163,741 | 20,111,845 | 21,938,122 | 21,445,908 | 21,685,239 | 22,254,390 | 2.62%     | 569,152   | Gross Change over 2022/23 Budget                                                                                                           |
| Revenues                                | 249,487    | 289,560    | 285,681    | 373,209    | 493,499    | 409,816    |           |           |                                                                                                                                            |
| Net Billings to Town                    | 20,914,254 | 19,822,285 | 21,652,441 | 21,072,699 | 21,191,740 | 21,844,574 | 3.08%     | 652,835   | Net Change over 2022/23 Budget                                                                                                             |

### 2023-2024 Analysis of Requested Budget by Object Total Gross Budget Request: \$22,254,390

|       | BY OBJECT                               | 2019-2020<br>Approved<br>Budget | 2020-2021<br>Approved<br>Budget | 2020-2021<br>Actual<br>Expenses | 2020-2021<br>Surplus<br>(Deficit) | 2021-2022<br>Approved<br>Budget | 2021-2022<br>Actual<br>Expenses | 2021-2022<br>Surplus<br>(Deficit)       | 2022-2023<br>Approved<br>Budget | 2023-2024<br>Requested<br>Budget | % Change<br>over 22/23<br>Budget | \$ Change<br>over 22/23<br>Budget |
|-------|-----------------------------------------|---------------------------------|---------------------------------|---------------------------------|-----------------------------------|---------------------------------|---------------------------------|-----------------------------------------|---------------------------------|----------------------------------|----------------------------------|-----------------------------------|
| OBJE( | CT 100 - SALARIES:                      |                                 |                                 |                                 |                                   |                                 |                                 |                                         |                                 |                                  | ,                                |                                   |
| 5111  | Administration                          | 575,530                         | 586,435                         | 619,613                         | (33,178)                          | 603,630                         | 610,398                         | (6,768)                                 | 684,613                         | 728,073                          | 6.35%                            | 43,460                            |
| 5112  | Department Coordinators Salary          | 76,112                          | 77,634                          | 66,760                          | 10,874                            | 80,503                          | 76,387                          | 4,116                                   | 83,321                          | 84,653                           | 1.60%                            | 1,333                             |
| 5113  | Teacher Salary                          | 6,658,908                       | 6,348,256                       | 6,079,463                       | 268,793                           | 6,464,554                       | 6,201,489                       | 263,065                                 | 6,516,703                       | 6,673,823                        | 2.41%                            | 157,120                           |
| 5114  | Secretary Salary                        | 363,416                         | 359,890                         | 381,376                         | (21,486)                          | 374,067                         | 398,476                         | (24,409)                                | 397,077                         | 408,293                          | 2.82%                            | 11,216                            |
| 5115  | Custodian Salary                        | 648,990                         | 647,793                         | 656,532                         | (8,739)                           |                                 | 593,119                         |                                         | 600,684                         | 621,612                          | 3.48%                            | 20,928                            |
| 5116  | Nurse Salary                            | 107,538                         | 107,583                         | 111,038                         | (3,455)                           |                                 | 121,703                         | , , , , , , , , , , , , , , , , , , , , |                                 | 125,118                          | 10.70%                           | 12,090                            |
| 5118  | Food Service Administrator Salary       | 0                               | 31,330                          | 0                               | 31,330                            |                                 | 23,909                          |                                         | 33,820                          |                                  | 2.45%                            | 828                               |
| 5118  | Food Service Bookkeeper Salary          | 0                               | 11,733                          | 0                               | 11,733                            |                                 | 7,970                           |                                         | 13,495                          | 13,848                           | 2.61%                            | 353                               |
| 5118  | Food Service Salary                     | 0                               | 145,629                         | 121,577                         | 24,052                            |                                 | 146,082                         |                                         | 152,786                         |                                  | -7.62%                           | (11,648)                          |
| 5119  | Para-Educator Salary                    | 713,149                         | 749,297                         | 661,402                         | 87,896                            |                                 | 655,477                         |                                         | 840,385                         | 868,633                          | 3.36%                            | 28,248                            |
| 5123  | Substitute Teacher                      | 120,000                         | 120,000                         | 197,003                         | (77,003)                          |                                 | 141,696                         | 1,161                                   | 144,000                         | 236,250                          | 64.06%                           | 92,250                            |
| 5124  | Substitute Secretary                    | 1,000                           | 500                             | 462                             | 38                                |                                 | 0                               | 500                                     | 500                             |                                  | 0.00%                            | 0                                 |
| 5124  | Substitute Para-Educator                | 6,000                           | 6,000                           | 1,063                           | 4,937                             |                                 | 5,902                           |                                         | 6,000                           |                                  | -4.17%                           | (250)                             |
| 5124  | Substitute Custodian                    | 0                               | 800                             | 2,442                           | (1,642)                           | 800                             | 2,477                           | (1,677)                                 |                                 | 1,000                            | 0.00%                            | 0                                 |
| 5124  | Substitute Cafeteria                    | 0                               | 0                               | 0                               | 0                                 | -                               | 1,973                           | (1,973)                                 |                                 | 500                              | 0.00%                            | 500                               |
| 5133  | Mentor                                  | 15,876                          | 16,996                          | 12,756                          | 4,241                             | 16,996                          | 11,499                          | 5,497                                   | 13,755                          | 14,758                           | 7.29%                            | 1,003                             |
| 5133  | Extra-Curricular                        | 131,811                         | 134,448                         | 85,450                          | 48,998                            | 134,448                         | 160,998                         | (26,550)                                |                                 | 155,780                          | 13.17%                           | 18,131                            |
| 5133  | Coach                                   | 284,893                         | 290,591                         | 243,167                         | 47,424                            |                                 | 302,430                         | (11,839)                                |                                 | 325,928                          | 23.98%                           | 63,043                            |
| 5134  | Secretary OT / BOE Clerk Salary         | 1,000                           | 1,000                           | 100                             | 900                               |                                 | 0                               | 1,000                                   | 1,000                           |                                  | 698.75%                          | 6,987                             |
| 5135  | Custodian Overtime                      | 27,000                          | 15,000                          | 3,111                           | 11,889                            |                                 | 9,461                           | 5,539                                   | 15,000                          | 15,000                           | 0.00%                            | 0                                 |
| 5141  | Early Retirements                       | 0                               | 0                               | 0                               | 0                                 | 2,500                           | 0                               | 2,500                                   | 2,500                           | 0                                | -100.00%                         | (2,500)                           |
| 5138  | Cafeteria Overtime                      | 0                               | 0                               | 5,256                           | (5,256)                           |                                 | 15,333                          | (13,333)                                |                                 | 3,000                            | 50.00%                           | 1,000                             |
| 5190  | Bldg Rental Reimb.                      | 3,000                           | 3,000                           | 0                               | 3,000                             |                                 | 4,703                           | (4,703)                                 |                                 | 0                                | 0.00%                            | 0                                 |
| 5198  | Supervision District Salary             | 1,034,933                       | 1,078,817                       | 1,078,817                       | 0                                 | 1,116,830                       | 1,116,830                       | 0                                       | 1,242,017                       | 1,181,423                        | -4.88%                           | (60,594)                          |
| TOTAL | SALARIES                                | 10,769,156                      | 10,732,733                      | 10,327,388                      | 405,345                           | 10,959,635                      | 10,608,313                      | 351,321                                 | 11,264,218                      | 11,647,715                       | 3.40%                            | 383,497                           |
| OBJE( | CT 200 - EMPLOYEE BENEFITS:             |                                 |                                 |                                 |                                   |                                 |                                 |                                         |                                 |                                  |                                  |                                   |
| 5210  |                                         | 2,327,783                       | 2,860,860                       | 2,860,860                       | 0                                 | 2,860,860                       | 2,860,860                       | 0                                       | 2,860,860                       | 2,298,960                        | -19.64%                          | (561,900)                         |
| 5212  | Appropriation: Health Insurance Reserve |                                 | 91,429                          | 91,429                          | 0                                 |                                 |                                 | 0                                       | 0                               |                                  | 0.00%                            | 0                                 |
| 5214  | Life Insurance                          | 11,577                          | 11,907                          | 11,298                          | 609                               | 12,949                          | 11,365                          | 1,584                                   | 11,990                          | 13,447                           | 12.15%                           | 1,457                             |
| 5222  | MERF                                    | 154,115                         | 196,385                         | 185,380                         | 11,004                            | 206,371                         | 218,723                         | (12,352)                                | 238,705                         | 256,777                          | 7.57%                            | 18,072                            |
| 5223  |                                         | 283,801                         | 290,965                         | 290,030                         | 935                               | 265,973                         | 292,484                         | (26,510)                                | 309,726                         | 333,117                          | 7.55%                            | 23,391                            |
| 5250  | Unemployment Compensation               | 63,500                          | 30,000                          | 13,550                          | 16,450                            | 30,000                          | 7,550                           | 22,450                                  | 45,000                          | 15,000                           | -66.67%                          | (30,000)                          |
| 5260  | Worker's Compensation                   | 72,300                          | 75,192                          | 47,277                          | 27,915                            | 78,200                          | 72,235                          | 5,965                                   | 78,200                          | 80,940                           | 3.50%                            | 2,740                             |
| 5291  | Annuities                               | 15,180                          | 30,680                          | 17,894                          | 12,786                            | 30,680                          | 19,466                          | 11,214                                  | 31,516                          | 28,750                           | -8.78%                           | (2,766)                           |
| 5298  | Supervision District Employee Benefits  | 326,667                         | 522,848                         | 522,848                         | 0                                 | 552,166                         | 552,166                         | 0                                       | 509,441                         | 549,723                          | 7.91%                            | 40,282                            |
| TOTAL | EMPLOYEE BENEFITS                       | 3,254,923                       | 4,110,265                       | 4,040,566                       | 69,699                            | 4,128,628                       | 4,126,277                       | 2,351                                   | 4,085,438                       | 3,576,714                        | -12.45%                          | (508,724)                         |